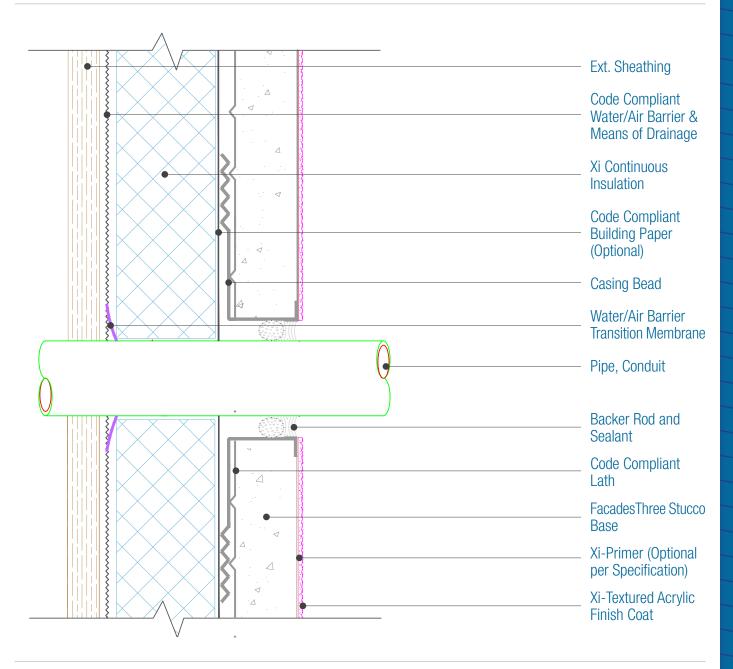

## FacadesThree Xi-Series Assembly Pipe/Conduit Penetration

Date. 06-15-2020 | Detail. F3XI.V.1 v1

## NOTES:

- 1. For full assembly options, materials and placement of materials refer to the specific FacadesXi System specifications.
- 2. See Detail I.3 for material options.
- 3. Pipe should be installed prior to the Cladding and the Water /air barrier transition membrane wrapped onto the pipe to create a water/air tight seal.
- 4. See Specification for Water/Air Barrier Transition Membrane Options.